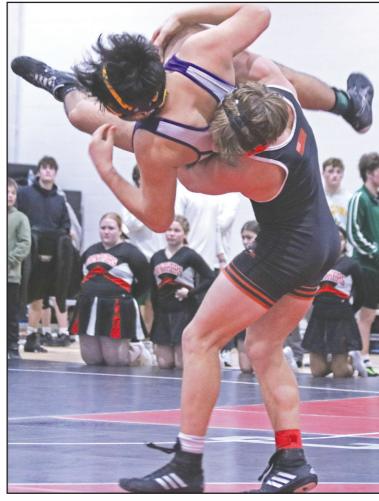

Red Oak finished 1-1 at home on Tuesday, Jan. 24, in a triangular with Underwood and East Mills.

Red Oak senior Dawson Bond (black singlet) and number one ranked 160, throws his Lewis Central opponent, Paxton Blanchard on Saturday, Jan. 28, at the Hawkeye 10 Conference wrestling tournament. Bond went on to win the 160 bracket and earn his peted in the Bill Smith Battle in third Hawkeye 10 championship. (Charm Carpenter/The Red Oak Express)