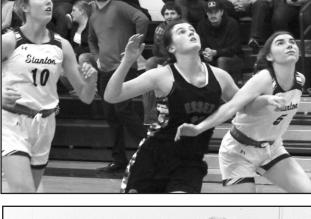

Left: Stanton's Lauren

Johnson (No. 10) and

Britney Silva (No. 5)

guard Essex' Brianne

Johnson (black jersey)

as they all three watch

the ball to see who will

get the rebound. (Charm

Carpenter/The Red Oak

Express)

Horns up, Ramily!