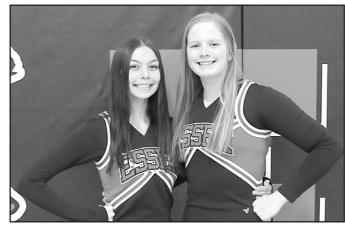

Red Oak BBB @ Mt. Ayr, JV 6 p.m., varsity 7:30 p.m.

At left: Essex cheerleaders Kirsten Kalkas and Olivia Baker. (Photo submitted)

# Baker, Kalkas selected to all-star squad

**Special to The Express** 

Olivia Baker and Kirsten Kalkas, from Essex, have been named to the 2023 Iowa Shrine Bowl All-Star Cheerleading Team. They were selected after being nominated by their cheer coach Mary

The Iowa Shrine Bowl All-Star Cheer squad is made up of the best cheerleaders in the state of

Baker, a senior, was chosen to be on the ICCA All Star Squad that will perform at the basketball all-star tournament in March. The all-star committee selected its team based off of tryout videos and coach recommendations. Seniors with similar scores were chosen over younger cheerleaders. Kalkas, a sophomore, was chosen as an alternate.

"I am so incredibly proud of these two girls," Mary Onmacht, Essex cheerleading coach said. "This is my ninth year of coaching cheer. I was inspired by some other cheer coaches to push myself to have my girls get out of their comfort zones and to try these things. I am so glad they did. I hope that their experiences inspire more to want to try out ."