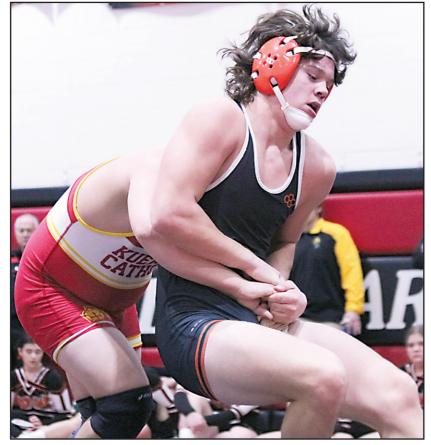

Red Oak's Adam Baier (black singlet) looks to be tied up, but he worked his way out of this hold and defeated Milo Staver of Creston in sudden victory to advance to the 152 H-10 semi final. (Charm Carpenter/The Red Oak Express)