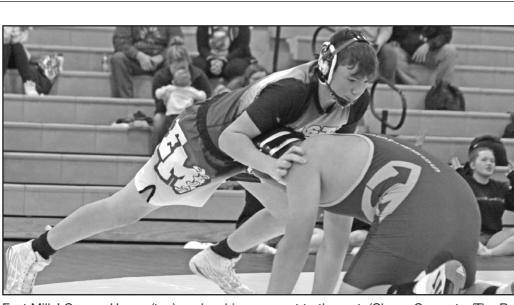

Red Oak finished 1-1 at home on Tuesday, Jan. 24, in a triangular with Underwood and East Mills.

Red Oak senior Dawson Bond (black singlet) and number one ranked 160, throws his Lewis Central opponent, Paxton Blanchard on Saturday, Jan. 28, at the Hawkeye 10 Conference wrestling tournament. Bond went on to win the 160 bracket and earn his peted in the Bill Smith Battle in third Hawkeye 10 championship. (Charm Carpenter/The Red Oak Express)