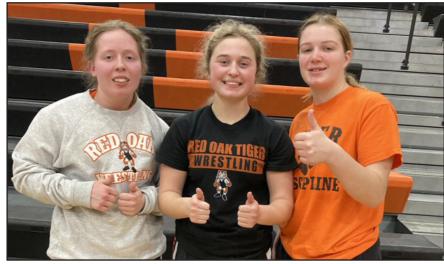

From left: Josie McCunn, Nicole Bond, Tymberlee Bentley. McCunn and Bond finished as champions, while Bentley placed third in the tournament on Monday, Jan. 23. (Photo submitted)