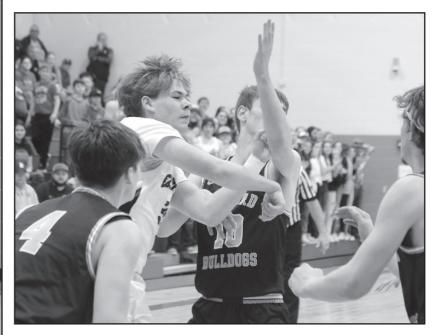

Senior Wolverine Davis McGrew looks for an open teammate so he can pass the ball. (Charm Carpenter/The Red Oak Express)

Above: East Mills' top scorer Mason Crouse (white uniform with ball) was double-teamed throughout the district final and held to 10 points. (Charm Carpenter/The Red Oak Express)

Above: East Mills senior Braden West (No. 40) makes a tough shot in the second half of the game. (Charm Carpenter/The Red Oak Express)

Above: Lincoln Palmer of East Mills (white jersey) is attacked by the Bulldog defense, but gets the pass to his teammate. (Charm Carpenter/ The Red Oak Express)

Left: Zach Thornburg brings the ball across the center of the court. (Charm Carpenter/The Red Oak Express)

orner releases Sawyer Perdue earns

Red Oak Express)

Jackson Embree drained two

treys. (Charm Carpenter/The