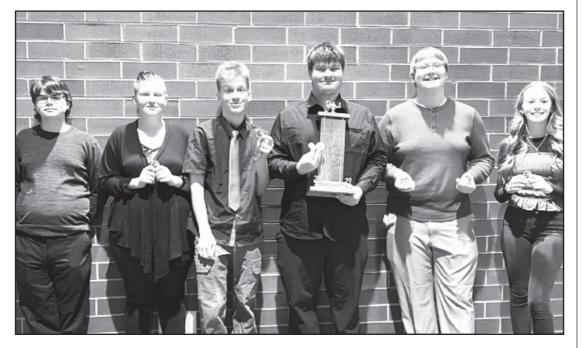

## All-Express girls basketball

#### Charm Carpenter The Red Oak Express

The All-Express girls basketball team is made up of girls from East Mills, Essex, Griswold, Red Oak, Southwest Valley, and Stanton. This year we have six girls on first team and five girls on second team with one honorable mention from each of the six schools. captain is Stanton senior Abby Burke. finished Burke only played five full games her senior year before being sidelined with

## Abby Burke

Emily Williams East Mills senior (Charm Carpenter/The Red Oak Express)

Jenna Stephens Stanton senior (Charm Carpenter/The Red Oak Express)

NOLVERINE

Maggie Haer Southwest Valley senior (Bryan Clark/Southwest Iowa Herald)

Marleigh Johnson Stanton senior (Charm Carpenter/The Red Oak Express)

Second team crieria included a per game efficiency between 10% and 15% and at least 20 games played.

Hannah Olson, Stanton sophomore, came onto the scene due to Burke's injury. She stepped up and put up good numbers, finishing the season with 242 points, 128 rebounds, 22 assists, 75 steals, and four blocks.