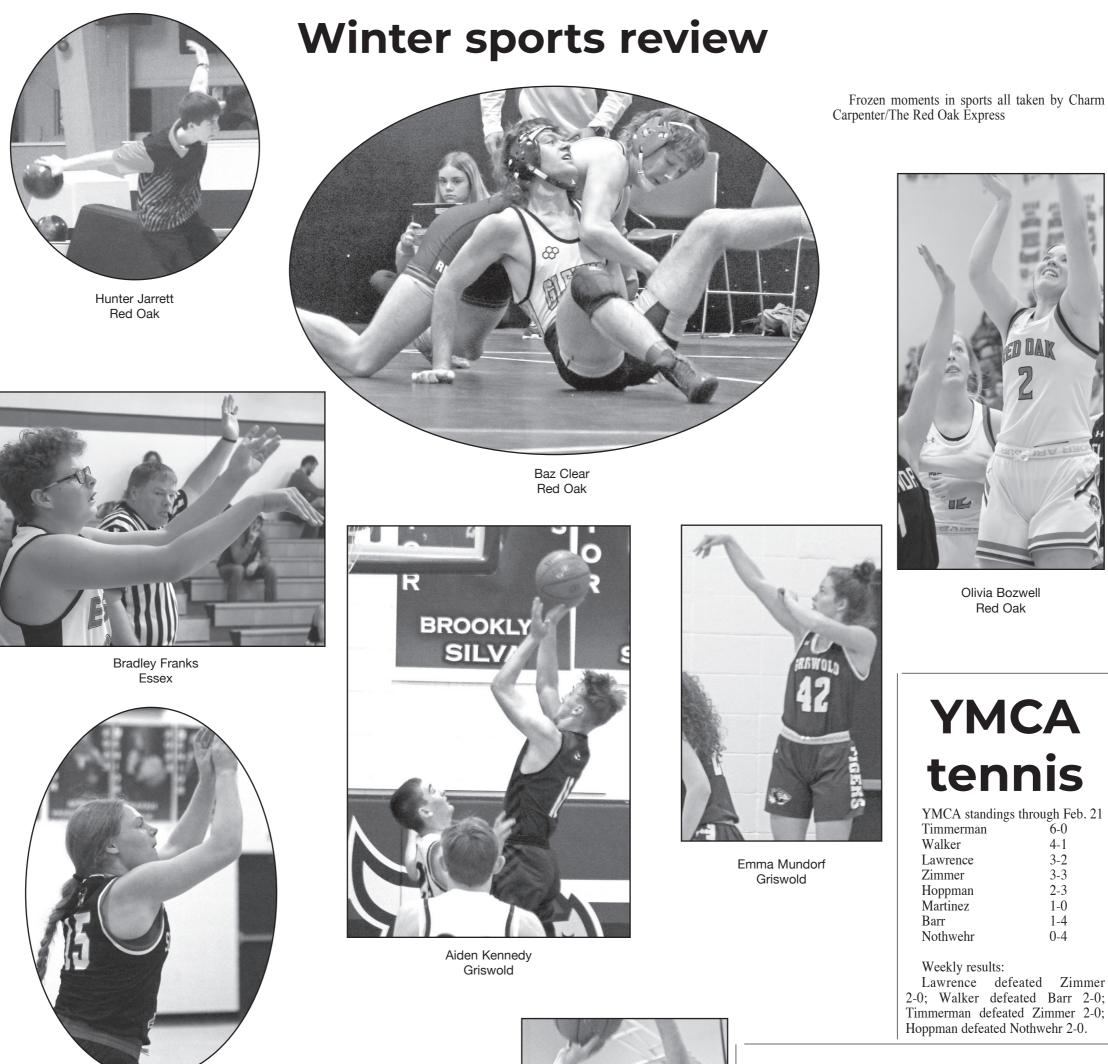

#### Charm Carpenter The Red Oak Express

Red Oak sixth Sawyer grader Perdue won the AAU kids state wrestling tournament 160 bracket on Saturday, Feb. 25, in Des Moines.

Perdue went 4-0 for first place, pinning his way through the bracket. He won by fall:47; 1:20; :11; :44. Southwest Valley's Taelyn Gaunt finished runner up in the A110 bracket on Sunday, Feb. 26 at the AAU girls state tournament.

Red Oak's Sawyer Perdue is the AAU state wrestling champion at 160. (Photo submitted)