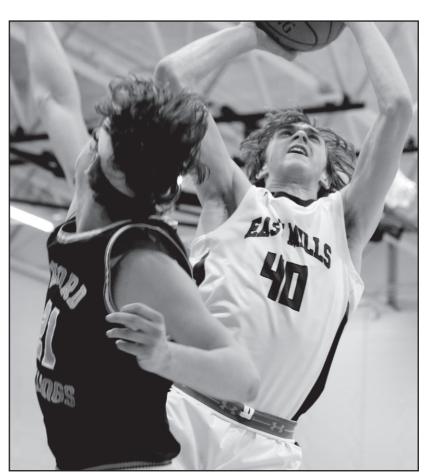

Above: East Mills senior Braden West (No. 40) makes a tough shot in the second half of the game. (Charm Carpenter/The Red Oak Express)

Above: Lincoln Palmer of East Mills (white jersey) is attacked by the Bulldog defense, but gets the pass to his teammate. (Charm Carpenter/ The Red Oak Express)