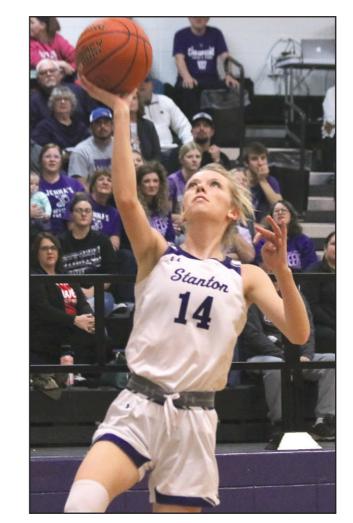

**Jenna Stephens**, Stanton senior, is the next player to break above 20% per game efficiency, finishing with 24.28%. She holds the best single-game scoring record for Stanton with 41 points from last season's OT win over Lenox and finished her prep career with 1,449 points, 350 from this season alone. This season, the forward drained 37 treys, 117 in front of the arc, and 79 free throws. She led the Queens on the boards with 188 rebounds, while handing out

## Abby Burke

Emily Williams East Mills senior (Charm Carpenter/The Red Oak Express)

Jenna Stephens Stanton senior (Charm Carpenter/The Red Oak Express)

NOLVERINE

Maggie Haer Southwest Valley senior (Bryan Clark/Southwest Iowa Herald)