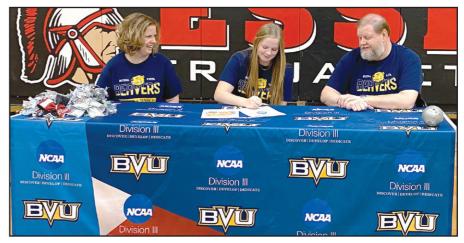

#### Charm Carpenter The Red Oak Express

Essex standout senior Olivia Baker signed her letter of intent to Buena Vista on Wednesday, Feb. 22. Baker will continue her cheerleading career and throwing shot put at the next level.

"I visited my sister Kelli at BV when she was cheering," Baker said.

"When I went for a college visit and realized how small the classes were, I was happy because I didn't want to be just a number.

"The cheer coach reached out to me and watched me at the state competition. And they have added stunts this year. The track thing is newer. The weights coach reached out and thought I could be a good fit for the team." Baker said she has cheered all four years of high school, but just the past two years the squad has competed more and attended camps, which made her realize she wanted to continue to cheer.

Olivia is pictured at right in the middle signing her letter. Her parents, Meredith and Don, watch with pride.