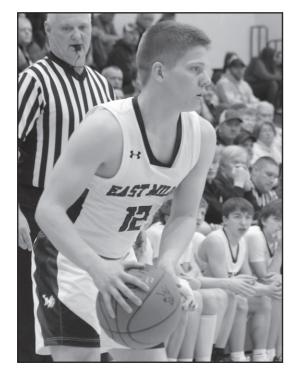

On the boys side, three boys were selected unanimously for first team honors: Mason Crouse and Braden West, both seniors at East Mills, and Nolan Grebin, Stanton junior.