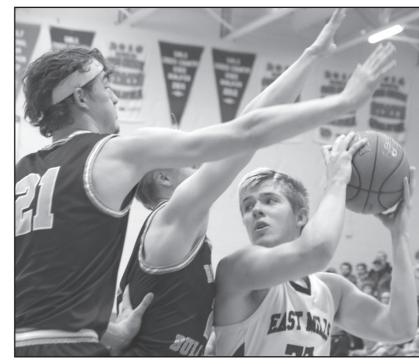

Senior Wolverine Davis McGrew looks for an open teammate so he can pass the ball. (Charm Carpenter/The Red Oak Express)

Above: East Mills' top scorer Mason Crouse (white uniform with ball) was double-teamed throughout the district final and held to 10 points. (Charm Carpenter/The Red Oak Express)