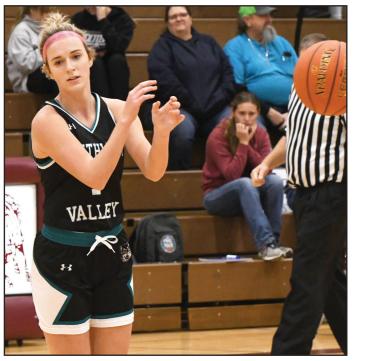

All-Express girls captain Abby Burke Stanton senior

70 assists, and combining for 69 steals and 34 blocks on defense.

Stanton senior **Marleigh Johnson** is one of the best point guards in Class 1A. She joined the 1,000 point club this season, finishing with 1,082 career points, 269 from this season. Ending the season with 131 assists, she is the school record-holder with 401 assists in her prep career. Johnson finished with 39 steals, 19 blocks, and 144 rebounds on the season, totaling 20.79% efficiency per game. She led the Corner Conference in assists and field goal efficiency at 57.8%.