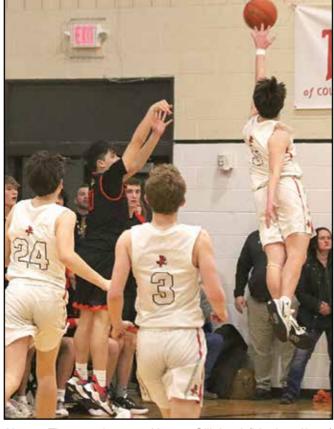

Above: Red Oak senior Baylor Bergren puts up a shot in the thrilling win over Van Meter on Saturday, Feb. 26, earning the Tigers a trip to the state basketball tournament. Charm Carpenter/ The Red Oak Express)