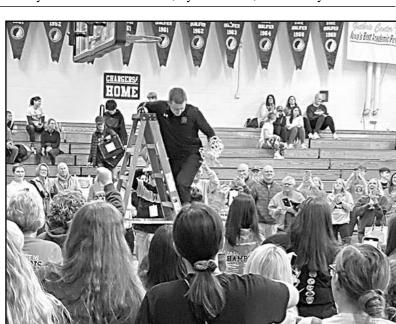

At left: Red Oak head boys basketball coach Spencer Plank climbs down the ladder after cutting the remaining net off the hoop after the 59-57 substate win over Van Meter on Saturday, Feb. 26. Above: The Red Oak boys basketball team poses with the banner after earning an eighth seed in the boys state basketball tournament. Front row, from left: Chino Lepe, Jack Kling, Bryton Bergren, Jack Schmadeke, and Cyrus Mensen. Middle row, from left: assistant coach Brian Mensen, Aiden Bruce, Hunter Gilleland, Ryan Johnson, Baylor Bergren, Nick Fouts, Braden Woods, Kaden Johnson, head coach Spencer Plank, and assistant coach Ron DeVries. Back row, from left: Tyler Beeson, Bradley Sifford, Max DeVries, and Brayden Sifford.