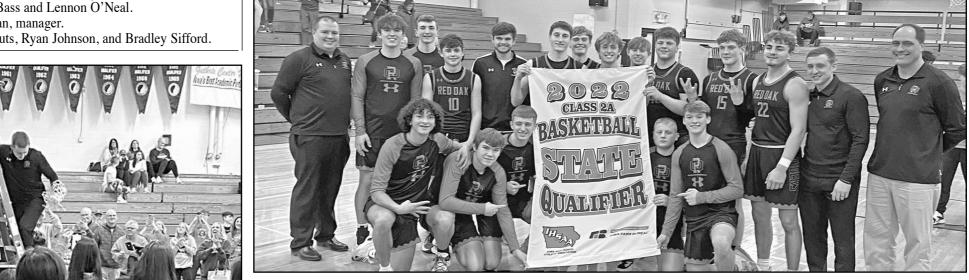

At left: Red Oak head boys basketball coach Spencer Plank climbs down the ladder after cutting the remaining net off the hoop after the 59-57 substate win over Van Meter on Saturday, Feb. 26. Above: The Red Oak boys basketball team poses with the banner after earning an eighth seed in the boys state basketball tournament. Front row, from left: Chino Lepe, Jack Kling, Bryton Bergren, Jack Schmadeke, and Cyrus Mensen. Middle row, from left: assistant coach Brian Mensen, Aiden Bruce, Hunter Gilleland, Ryan Johnson, Baylor Bergren, Nick Fouts, Braden Woods, Kaden Johnson, head coach Spencer Plank, and assistant coach Ron DeVries. Back row, from left: Tyler Beeson, Bradley Sifford, Max DeVries, and Brayden Sifford.