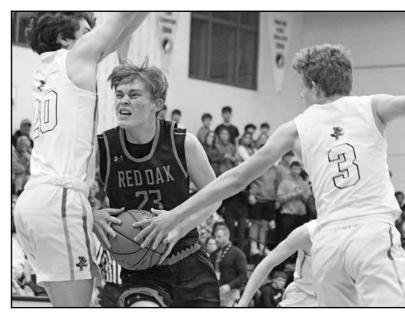

# 2 upsets land RO BBB in Des Moines

Charm Carpenter The Red Oak Express

The Red Oak boys basketball team is heading to the state basketball tournament for the first time in 29 years with a monumental 59-57 upset win over Van Meter (20-3) on Saturday, Feb. 26.

The Van Meter Bulldogs began the substate game on a 7-0 run and took a 16-10 lead after the first eight minutes of play. The Tigers knotted the score at 16 less than two minutes later, and continued to battle basket for basket, heading into the halftime down 25-24. Red Oak came out firing in the steal; Gilleland three rebounds, six assists, third quarter, beginning with a 13-2 run to take their first lead of the game, and held on to a 43-37 lead to end the third quarter. The Tigers led by as many as 10 points again in the final period, only to find the Bulldogs advance on a pair of treys and close the gap to four points. Red Oak seniors Kaden Johnson and Ryan Johnson

each fouled out in the final eight minutes, but the Tigers stayed calm and eked out the win, never giving up the lead.

R. Johnson and Hunter Gilleland finished with 17 points each to lead Red Oak scoring. Baylor Bergren finished with 11 points, Max DeVries 10 points, and Kaden Johnson and Braden Woods rounded out the scoring with two points each.

Red Oak: Bergren nine rebounds, one assist; R. Johnson five rebounds, two assists, one steal, one block; K. Johnson five rebounds, one assist, one steal; DeVries four rebounds, three assists, one two steals: Woods three rebounds, one assist, one steal, two blocks.

The number eight Tigers take on Central Lyon (22-2), the number one seed, on Monday, March 7, at 5:30 p.m., in a Class 2A quarterfinal at the state basketball tournament in Des Moines.

**District final** 