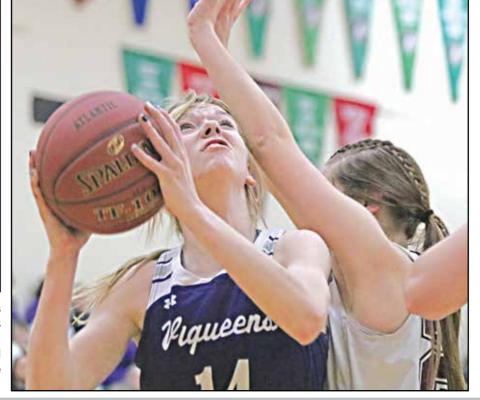

# Viqueens' perfect season ends in regional final

**Charm Carpenter** The Red Oak Express

The Stanton Viqueens closed the season at 24-1 in a Class 1A region 8 final on Wednesday, Feb. 23, to Exira-EHK 63-47.

Above: Stanton's Brooklyn Silva (purple uniform) reaches for the ball as Exira-EHK's Alisa Partridge (white No. 2) dribbles into the lane. Stanton's Leah Sandin (purple No. 2) comes up from behind to join the battle. Middle: Stanton junior Marleigh Johnson (purple No. 14) heads to the hoop and draws the foul. Far right: Stanton's Abby Burke works free and inside for the jumpshot. (Charm Carpenter/The Red Oak Express)