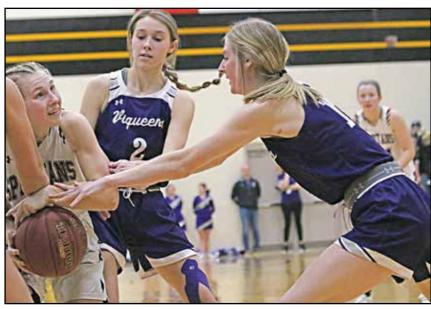

Above: Stanton's Brooklyn Silva (purple uniform) reaches for the ball as Exira-EHK's Alisa Partridge (white No. 2) dribbles into the lane. Stanton's Leah Sandin (purple No. 2) comes up from behind to join the battle. Middle: Stanton junior Marleigh Johnson (purple No. 14) heads to the hoop and draws the foul. Far right: Stanton's Abby Burke works free and inside for the jumpshot. (Charm Carpenter/The Red Oak Express)