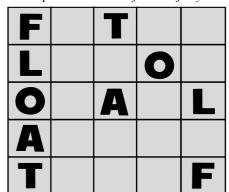

#### Standards Links: Writing: Use strategies to

Complete the grid by using all the letters in the word FLOAT in each vertical and horizontal row. Each letter should only be used once in each row. Some spaces have been filled in for you.