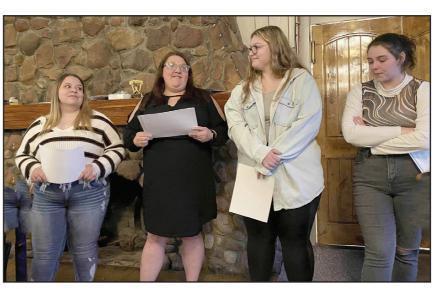

# Red Oak wrestling hosts banquet

The Red Oak wrestling program hosted its annual wrestling banquet Monday, March 28, at the Red Oak Country Club. Above left: Red Oak senior Chase Sandholm receives his award from the Red Oak High School head wrestling coach Tiegen Podliska and gives coach his appreciation gift. Above right: Red Oak High School head wrestling cheerleading coach Destiny McAlpin (black dress) honors the senior cheerleaders from left: Alecia Baumfalk, Mirissa Deitering, and Audrey Hill. (Charm Carpenter/The Red Oak Express)