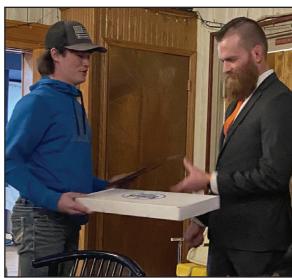

# **Optismists** donation

The Red Oak Optimists donated \$200 to the Red Oak High School boys basketball team to defray costs from the boys state basketball tournament. Pictured above is Cliff Owen, representing the Optimists giving the check to Spencer Plank, Red Oak head boys basketball coach. (Photo submitted)