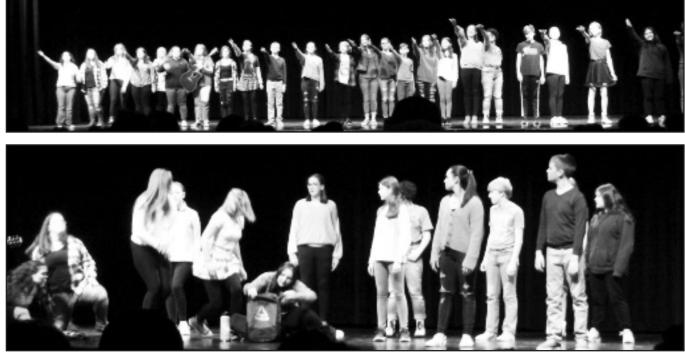

# Red Oak wrestling hosts banquet

The Red Oak wrestling program hosted its annual wrestling banquet Monday, March 28, at the Red Oak Country Club. Above left: Red Oak senior Chase Sandholm receives his award from the Red Oak High School head wrestling coach Tiegen Podliska and gives coach his appreciation gift. Above right: Red Oak High School head wrestling cheerleading coach Destiny McAlpin (black dress) honors the senior cheerleaders from left: Alecia Baumfalk, Mirissa Deitering, and Audrey Hill. (Charm Carpenter/The Red Oak Express)