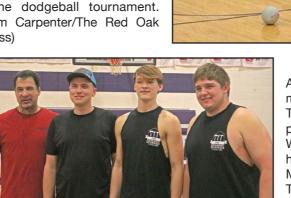

Activities included a volleyball tournament, 5K walk/run, 3-on-3 basketball tournament, three-point contest, dunk contenst, hot dog eating contest, and dodgeball tournament.

Pictured above is the Run It Back ... 2 Back team, which won the dodgeball tournament. From left: Nolan Grebin, Andrew Hammagren, Brandon Peterson, Tyler Peterson, Donnie Weis, and Colby Royal. (Charm Carpenter/The Red Oak Express)