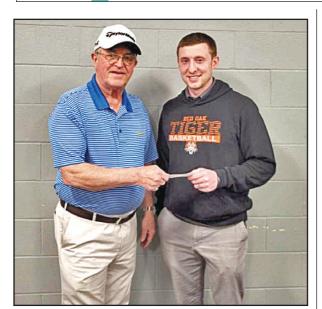

# **Optismists** donation

The Red Oak Optimists donated \$200 to the Red Oak High School boys basketball team to defray costs from the boys state basketball tournament. Pictured above is Cliff Owen, representing the Optimists giving the check to Spencer Plank, Red Oak head boys basketball coach. (Photo submitted)