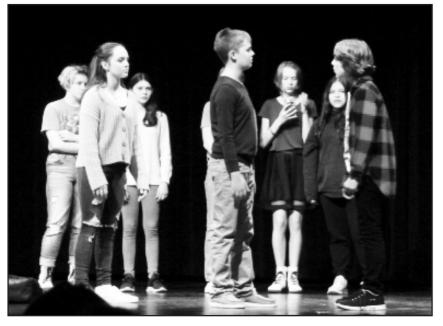

# Red Oak wrestling hosts banquet

The Red Oak wrestling program hosted its annual wrestling banquet Monday, March 28, at the Red Oak Country Club. Above left: Red Oak senior Chase Sandholm receives his award from the Red Oak High School head wrestling coach Tiegen Podliska and gives coach his appreciation gift. Above right: Red Oak High School head wrestling cheerleading coach Destiny McAlpin (black dress) honors the senior cheerleaders from left: Alecia Baumfalk, Mirissa Deitering, and Audrey Hill. (Charm Carpenter/The Red Oak Express)