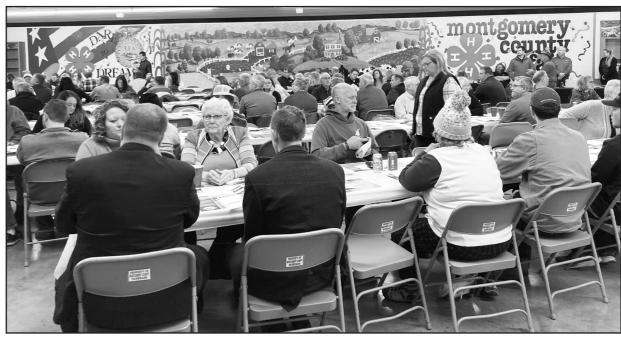

### **Charm Carpenter** The Red Oak Express

The Stanton High School hosted its 19th annual March Mayhem on Friday and Saturday, March 25-26. The fundraiser is touted as the largest dodgeball tournament in Iowa, and organizer Jeff Grebin hopes next year's 20th anniversary is a record breaker.

"We need to have 34 teams to outdo our biggest year," Grebin announced at the tournament on Saturday. "With it being our 20th year, we want this to be huge. Sign up early."

The tournament draws people from all over the state, including a competitive eater from Marshalltown, Mike Williams, who came for the hot dog eating contest.

Activities included a volleyball tournament, 5K walk/run, 3-on-3 basketball tournament, three-point contest, dunk contenst, hot dog eating contest, and dodgeball tournament.

Pictured above is the Run It Back ... 2 Back team, which won the dodgeball tournament. From left: Nolan Grebin, Andrew Hammagren, Brandon Peterson, Tyler Peterson, Donnie Weis, and Colby Royal. (Charm Carpenter/The Red Oak Express)