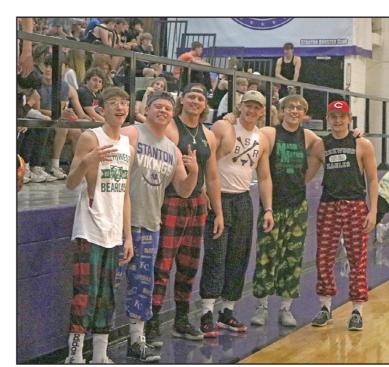

Activities included a volleyball tournament, 5K walk/run, 3-on-3 basketball tournament, three-point contest, dunk contenst, hot dog eating contest, and dodgeball tournament.

Pictured above is the Run It Back ... 2 Back team, which won the dodgeball tournament. From left: Nolan Grebin, Andrew Hammagren, Brandon Peterson, Tyler Peterson, Donnie Weis, and Colby Royal. (Charm Carpenter/The Red Oak Express)