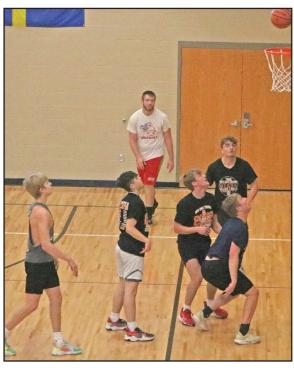

#### Tuesday, April 5:

- East Mills, Griswold girls track @ Riverside, 4:30 p.m.
- Red Oak boys tennis @ Creston; girls host Creston, 4:30 p.m.
- Clarinda girls track hosts Red Oak, Essex, 5 p.m.

The Johnson brothers defeated Red Oak in the three-on-three contest by a mere three points. Pictured above clockwise from top: Brady Johnson, Kaden Johnson, Baylor Bergren, Drake Johnson, Hunter Gilleland, and Carter Johnson. (Charm Carpenter/The Red Oak Express)