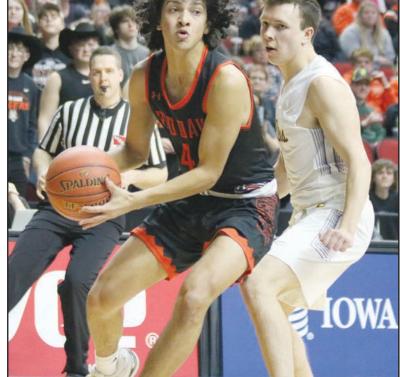

At left: Red Oak's Chino Lepe (No. 4) makes a move on offense. Above: Tiger senior Baylor Bergren (No. 1) dribbles the ball up the court. (Charm Carpenter/The Red Oak Express)

Above: Red Oak senior Ryan Johnson (black jersey) takes the ball to the hoop for the layup against two Lions defenders. At left: Red Oak's Max DeVries (black jersey) drives in the paint for the contested shot in the first-round game of the Class 2A boys state basketball tournament on Monday, March 7, in Des Moines. (Charm Carpenter/ The Red Oak Express)