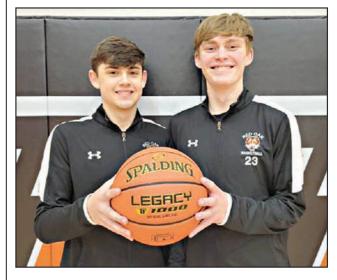

## Red Oak BBB record alert

Red Oak sophomores Hunter Gilleland and Max DeVries, pictured above, have both eclipsed the 20 year old single season three-pointers made record of 60 held by Nate Barr (2001-02). Gilleland currently sits at number one with 67 and DeVries is second with 64. (photo submitted)