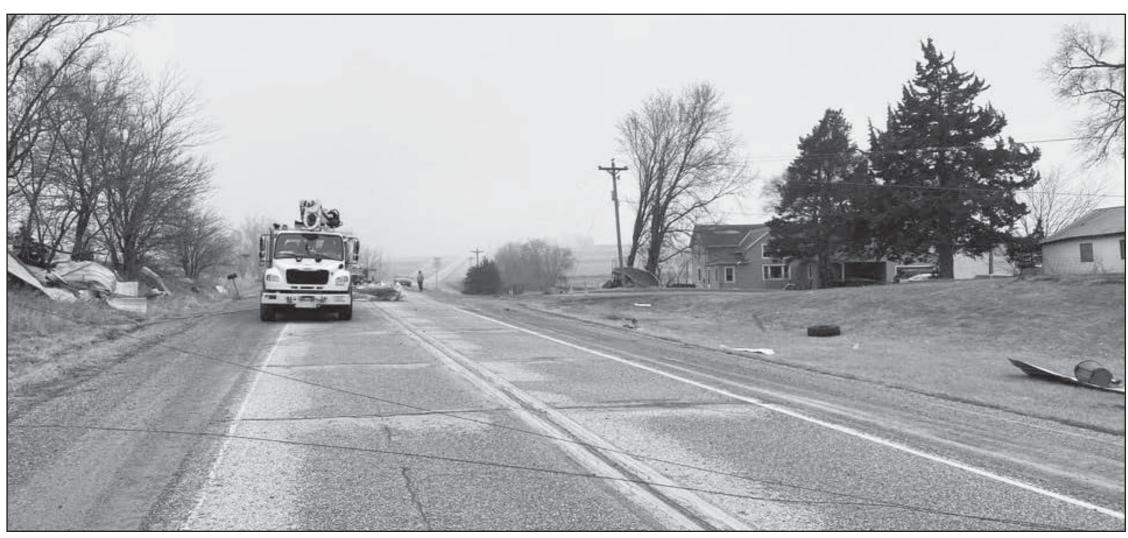

Hy-Vee - Red Oak

**Montgomery County Family YMCA** 

State Farm - Dave Carbaugh Southwest Foot and Ankle Subway - Red Oak The Red Oak Express

**United Farmers Cooperative** 

Vial Insurance

Above: Numerous tornadoes raced through southwest and central lowa Saturday, March 5, including a brief tornado south of Emerson. No injuries were reported. Pictured are MidAmerican Energy crews repairing downed power lines on the south side of Emerson. (Brian Hamman/Montgomery County EMA Director)

## County misses brunt of severe weather

Tess Nelson

The Red Oak Express

"We were fortunate to not sustain much damage within Montgomery County from Saturday's severe weather event that went through the area," commented Montgomery County Emergency Management Director Brian Hamman.

He added a confirmed tornado was briefly spotted just south of Emerson going into Montgomery County however, due to the weak nature and limited damage, a definitive track cannot be determined by the National Weather Service. Two farmsteads just south of Highway 59 sustained damage along with several power poles in the area.