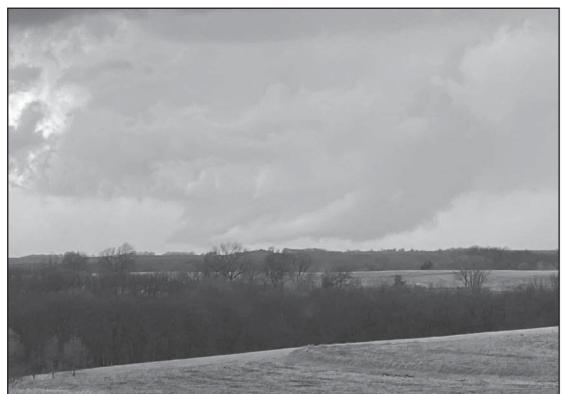

Left: Several funnel clouds were reported in Montgomery County Saturday, March 5. (Brian Hamman/Montgomery County EMA Director)

## County misses brunt of severe weather

Tess Nelson

The Red Oak Express

"We were fortunate to not sustain much damage within Montgomery County from Saturday's severe weather event that went through the area," commented Montgomery County Emergency Management Director Brian Hamman.