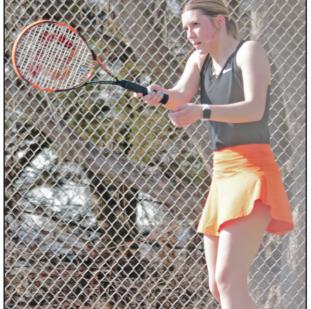

Brynn Knaus earned medalist honors at home against Glenwood on Thursday, April 6. (Patty Henke)

Sidney girls won the girls meet with 188 and Red Oak finished second with 240. Griswold did not field a team.

On Thursday, April 6, the Tiger girls hosted Glenwood and the Tiger boys traveled to Glenwood for Hawkeye-10 action.

The Red Oak girls won the meet 223-251, and Knaus carded a 47 to win medalist honors for the Tigers. Glenwood's Katy Plambeck earned runner-up honors with a 53 through a card off as Red Oak's Lydon finished with a 53 as well.