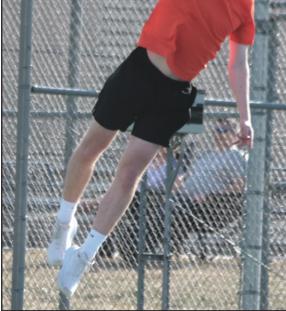

Red Oak junior Max DeVries finds air as he does whatever it takes to volley the ball back over the net. DeVries was down 6-1 and came back to win 9-8 in a tie breaker at the number one spot on Tuesday, April 4. (Charm Carpenter/The Red Oak Express)