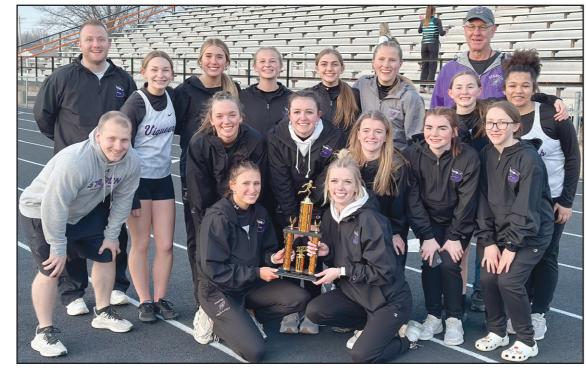

#### **RED OAK TRACK, Page 3B**

Hope Schmadeke in the 4X800 relay. (Bryan Clark/ Southwest Iowa Herald)

The Stanton girls track team won the small school division at the Red Oak track meet on Thursday, April 6. The team and coaches posed for a photo with the trophy before running a victory lap. Front row: Addi Olson and Marleigh Johnson. Middle row: Assistant coach Adam Jorgensen, Elly McDonald, Carly Roberts, Izabella Beam, Britney Silva, and Meredith Roberts. Back row: Assistant coach John Mainguist, Ella Peterson, Lauren Johnson, Riley Burke, Kyla Hart, Hannah Olson, head coach Bruce Subbert, Jasmine Osher, and Adrian Haynie. Not pictured, but competed: Kennedy King. (Ashley McDonald)