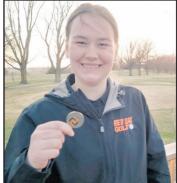

Red Oak boys: Hunter Jarrett 49 (PR); Tyler Beeson 50; Cyrus Mensen 50; Sam Fields 53; Masen Fisher 57.

Sam Fields (far left) silently adds up his score while Cyrus Mensen (left) takes a look around and devises a plan of attack at the Glenwood meet on Thursday, April 6. (Bob Boeye)