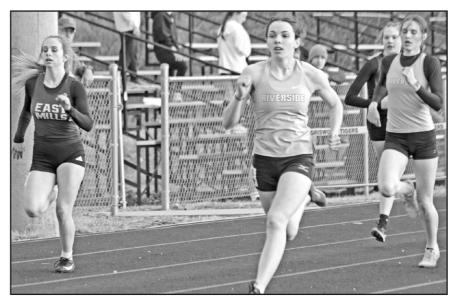

# East Mills, Griswold track teams find success among bigger teams

## **Charm Carpenter** The Red Oak Express

The Wolverine boys track team competed in the Jerome Howe Relays in Treynor on Monday, April 3 against many Class 2A schools and came away with 17 points.

Team scoring: 1- Clarinda 116; 2-Underwood 88.33; 3- Treynor 86.33; 4- St. Albert 69; 5- IKM-Manning 66; 6- Shenandoah 64.33; 7- Logan-Magnolia 52; 8- AHSTW 45; 9- Missouri Valley 42; 10- Riverside 35; 11-Fremont-Mills 26; 12- Exira-EHK 19; 13- East Mills 17: 14- Audubon 15.

The East Mills and Griswold girls competed in the Riverside Invitational on Tuesday, April 4. The Wolverines placed fourth as a team and Griswold seventh.

East Mills: 100m: 3- Emily Williams 13.63; 4- Jenna Thornburg 13.95. 200m: 3- Thornburg 29.66; 5- Miah Urban 31.04. 400m: 5- Cloe Brown 1:11.90; 10- Paige Noble 1:40.23. 800m: 10- Sophia Morrical 3:03.24. 100m hurdles: 1-Williams 16.11; 14- Alysia Montgomery 21.73. 4X100: 6- Natalie Goodman, Venna Sayers, Kandra Laumann, Ryleigh Brodigan 1:00.61. 4X200: 6- Mackenzie Stearns, Brodigan, Laumann, Audrey Boban 2:03.77. 4X400: 2-Urban, Williams, Thornburg, Aspen Crouse 4:38.86. Sprint medley: 7- Goodman, Sayers, Montgomery, Boban 2:08.63. Distance medley: 5- N. Goodman, Montgomery, Urban, Crouse 4:58.71. High jump: 4- Brown 4-4. Long jump: 9- Lisa King 10-03. Discus: 6- Williams 84-02;