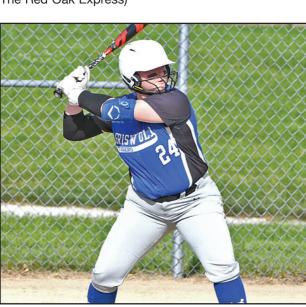

McKenna Wiechman, Griswold junior makes back-to-back appearances as first team catcher. Wiechman led the Corner Conference with 203 putouts in 215 total chances behind the plate. She threw out six would-be base stealers, and was credited with just one error all season long.

Wiechman finished with 19 hits, two of those doubles, and a batting average of .259.

Infield: Makenna Askeland, Griswold junior; Evy Marlin, Southwest Valley freshman; Kiley Barrett, East Mills sophomore; Ada Lund, Southwest Valley eighth-grader.