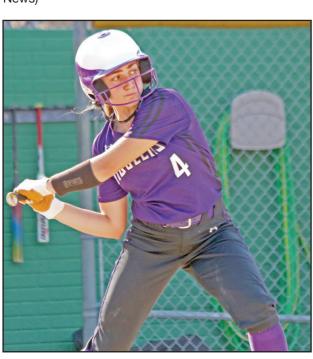

Red Oak power hitter Jaydin Lindsay. (Charm Carpenter/ The Red Oak Express)

Griswold's Makenna Askeland. (Bryan Clarke/The Valley

Stanton's Kyla Hart at bat. (Charm Carpenter/The Red Oak Express)

Above: Dust flies as Kiley Barrett picks herself up and dusts herself off after making a diving catch at third base for East Mills. (Charm Carpenter/The Red Oak Express)