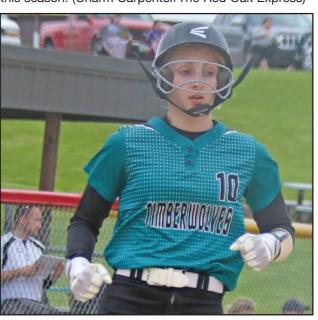

Lindsay led the Tigers with a batting line of .393/.414/.482 and collected 22 hits that included two doubles and one home run.

Utility: Kyla Hart, Stanton freshman. Hart knows softball. She played shortstop and centerfield for the Viqueens and pitched when needed. She finished with 23 hits, scoring 21 times, and had two doubles, four triples, and one home run for a batting line of .359/.488/.562, tying for second in the conference in slugging percentage.